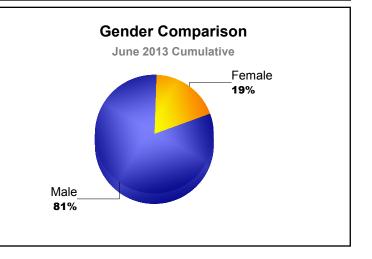

|                        |                         |                    |                      |                                   |                          |                             |                          |
| 150<br>100<br>50<br>-50<br>-100 | -125         | 5                | 127                    | 10                      | 80                 | 4                    | 177                               | 49                       | -139                        | 35                       |
| -150                            | 2008-2       |                  | 2009<br>mbers A        | 9-2010<br>dded <b>I</b> | 2010-2<br>Members  |                      | 2011-20 <sup>-</sup><br>Gain/Loss |                          | 2012-2013                   |                          |





MBR0065